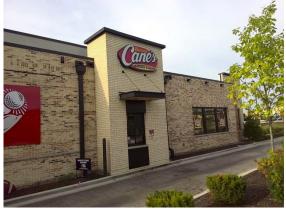

Recommend further evaluation/repair by qualified contractor(s).

Landscaping/Rodent Traps: Left side Panera

Landscaping/Rodent Traps: Rear Chipotle

|                           |                            |           | G | F | Р | NI | NA |
|---------------------------|----------------------------|-----------|---|---|---|----|----|
| <b>ROOFING CANES</b>      |                            |           | Ø |   |   |    |    |
| Age: Undetermined Year(s) | Design Life: 20-25 Year(s) | Layers: 0 |   |   |   |    |    |
| ⊠ Walked On               | ⊠Membrane                  | ⊠Metal    |   |   |   |    |    |

Comments:

There were no active leaks noted on day of inspection. Recommend monitoring for future deterioration and repair/replace as required.

Leaks not always detectable.

### Sample: 3 Separate Bldgs Comm.

Roofing Canes:

Roofing Canes: