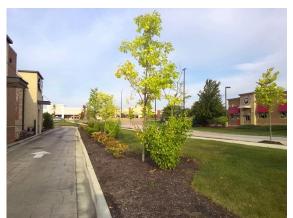

☑Near Level

☑ Positive Slope

#### Comments:

Appeared to be a positive or near level slope around the home.

Grading / Drainage Panera, Smashburger:

Grading / Drainage Panera, Smashburger:

|             |                         |         |         | F                   | Р | NI | NA |
|-------------|-------------------------|---------|---------|---------------------|---|----|----|
| PARKING LOT | G LOT / DRIVEWAYS CANES |         |         |                     |   |    |    |
| ⊠Asphalt    | ⊠Concrete               | ⊠Cracks | ⊠Genera | neral Deterioration |   |    |    |