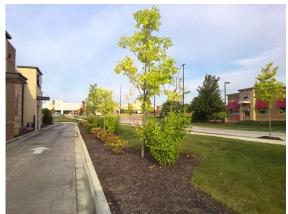

☑Near Level

☑ Positive Slope

#### Comments:

Appeared to be a positive or near level slope around the home.

Grading / Drainage Panera, Smashburger:

Grading / Drainage Panera, Smashburger:

|             |                         |         |         | F                   | Р | NI | NA |
|-------------|-------------------------|---------|---------|---------------------|---|----|----|
| PARKING LOT | G LOT / DRIVEWAYS CANES |         |         |                     |   |    |    |
| ⊠Asphalt    | ⊠Concrete               | ⊠Cracks | ⊠Genera | neral Deterioration |   |    |    |