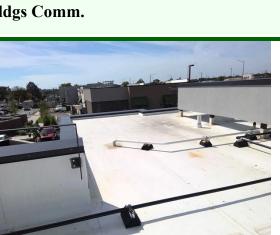

Recommend further evaluation/repair by qualified contractor(s).

Landscaping/Rodent Traps: Left side Panera

Landscaping/Rodent Traps: Rear Chipotle

|                           |                            |           | G | F | Р | NI | NA |
|---------------------------|----------------------------|-----------|---|---|---|----|----|
| <b>ROOFING CANES</b>      |                            |           | Ø |   |   |    |    |
| Age: Undetermined Year(s) | Design Life: 20-25 Year(s) | Layers: 0 |   |   |   |    |    |
| ⊠ Walked On               | ⊠Membrane                  | ⊠Metal    |   |   |   |    |    |

Comments:

There were no active leaks noted on day of inspection. Recommend monitoring for future deterioration and repair/replace as required.

Leaks not always detectable.

### **ROOF DRAINAGE SYSTEM CANES**

Aluminum

Comments: All visible gutters were in acceptable condition.

Flashing / Valleys Chipotle:

| G | F | Р | NI | NA |
|---|---|---|----|----|
| V |   |   |    |    |