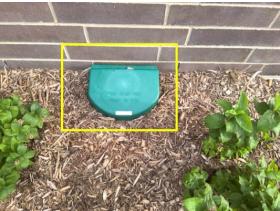

### Sample: 3 Separate Bldgs Comm.

Landscaping/Rodent Traps/Exposed Wires: Right side smash burger

Landscaping/Rodent Traps/Exposed Wires: rear Panera

|                    |   |   |   |    | _  |
|--------------------|---|---|---|----|----|
|                    | G | F | Р | NI | NA |
| TRASH ENCLOSURE(S) |   |   |   |    |    |

### Sample: 3 Separate Bldgs Comm.

LANDSCAPING/RODENT TRAPS/EXPOSED WIRES: rear Panera