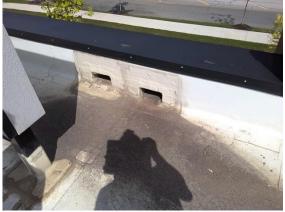

### PARAPET WALL PANERA, SMASHBURGER

| ⊠Brick           | ⊠Metal | ⊠Vinyl | ⊠General | General Deterioration |   |    |    |
|------------------|--------|--------|----------|-----------------------|---|----|----|
|                  |        |        | G        | F                     | Р | NI | NA |
| EXTERIOR FINISH  |        |        |          |                       |   |    |    |
| CAP FLASHING     |        |        | Ø        |                       |   |    |    |
| COVING/ FLASHING |        |        | V        |                       |   |    |    |
| SCUPPERS         |        |        | V        |                       |   |    |    |

Comments:

Parapet wall system acceptable at time of inspection.

Parapet Wall Panera, Smashburger:

Parapet Wall Panera, Smashburger:

Inspection Date: 11/14/2022

Inspector: Eddie Restani Inspector Phone: 312-771-1293

## Sample: 3 Separate Bldgs Comm.

Parapet Wall Panera, Smashburger: