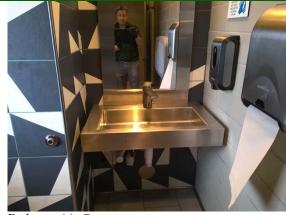

## Sample: 3 Separate Bldgs Comm.

Cooling Canes:

Cooling Canes:

| BATHROOM(S) CANES         | G | F | Р | NI | NA |
|---------------------------|---|---|---|----|----|
| CEILINGS                  | Ø |   |   |    |    |
| WALL(S)                   | Ø |   |   |    |    |
| FLOOR / FINISH            | Ø |   |   |    |    |
| INTERIOR DOORS/HARDWARE   | Ø |   |   |    |    |
| ELECTRICAL                | Ø |   |   |    |    |
| HEAT/AIR DISTRIBUTION     | Ø |   |   |    |    |
| COUNTERTOPS / CABINETS    | Ø |   |   |    |    |
| SINK / FAUCET             | Ø |   |   |    |    |
| WATER CLOSET AND FIXTURES | Ø |   |   |    |    |

#### Comments:

All components in bathroom were acceptable at time of inspection.