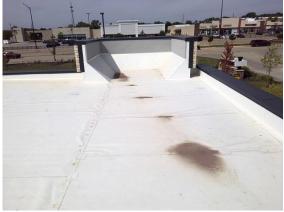

Recommend further evaluation/repair by qualified contractor(s).

Landscaping/Rodent Traps: Left side Panera

Landscaping/Rodent Traps: Rear Chipotle

|                           |                            |           | G | F | Р | NI | NA |
|---------------------------|----------------------------|-----------|---|---|---|----|----|
| <b>ROOFING CANES</b>      |                            |           | Ø |   |   |    |    |
| Age: Undetermined Year(s) | Design Life: 20-25 Year(s) | Layers: 0 |   |   |   |    |    |
| ⊠ Walked On               | ⊠Membrane                  | ⊠Metal    |   |   |   |    |    |

Comments:

There were no active leaks noted on day of inspection. Recommend monitoring for future deterioration and repair/replace as required.

Leaks not always detectable.