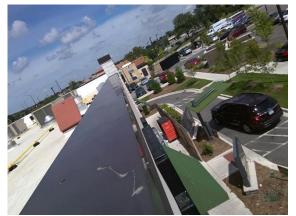

Recommend further evaluation/repair by qualified contractor(s).

Landscaping/Rodent Traps: Left side Panera

Landscaping/Rodent Traps: Rear Chipotle

|                           |                            |           | G | F | Р | NI | NA |
|---------------------------|----------------------------|-----------|---|---|---|----|----|
| <b>ROOFING CANES</b>      |                            |           | Ø |   |   |    |    |
| Age: Undetermined Year(s) | Design Life: 20-25 Year(s) | Layers: 0 |   |   |   |    |    |
| ⊠ Walked On               | ⊠Membrane                  | ⊠Metal    |   |   |   |    |    |

Comments:

There were no active leaks noted on day of inspection. Recommend monitoring for future deterioration and repair/replace as required.

Leaks not always detectable.

### Sample: 3 Separate Bldgs Comm.

Roofing Canes:

Roofing Canes: