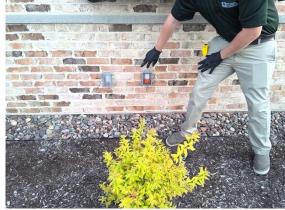

Landscaping/Rodent Traps/Exposed Wires: Exposed wires left side Raising Canes

Landscaping/Rodent Traps/Exposed Wires:

Landscaping/Rodent Traps/Exposed Wires:

#### **1 LANDSCAPING/RODENT TRAPS/EXPOSED WIRES**

FAIR

Rated fair due to several rodent traps, monitor.

Exposed wires noted.

Recommend further evaluation/repair by qualified contractor(s).

LANDSCAPING/RODENT TRAPS/EXPOSED WIRES:

LANDSCAPING/RODENT TRAPS/EXPOSED WIRES:

Inspector: Eddie Restani

Inspector Phone: 312-771-1293

LANDSCAPING/RODENT TRAPS/EXPOSED WIRES: Exposed wires left side Raising Canes

LANDSCAPING/RODENT TRAPS/EXPOSED WIRES: Right side smash burger