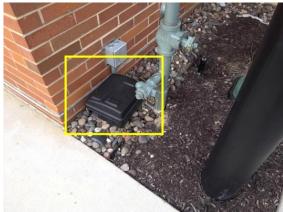

## Sample: 3 Separate Bldgs Comm.

Parking Lot / Driveways Canes:

Parking Lot / Driveways Canes:

Parking Lot / Driveways Canes:

| LANDSCAPING/RODENT TRAPS/EXPOSED WIRES |  |  | NA |
|----------------------------------------|--|--|----|
|                                        |  |  |    |
| ☑ Trees ☑ Shrubs ☑ Ground Cover        |  |  |    |

Rated fair due to several rodent traps, monitor.

Exposed wires noted.

Recommend further evaluation/repair by qualified contractor(s).

Inspection Date: 11/14/2022

Inspector: Eddie Restani Inspector Phone: 312-771-1293