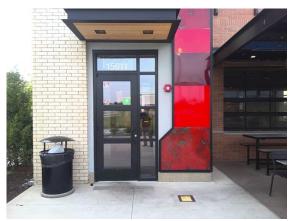

### Sample: 3 Separate Bldgs Comm.

|                      |                       | G | F | Р | NI | NA |
|----------------------|-----------------------|---|---|---|----|----|
| <b>DOOR(S) CANES</b> |                       | Ø |   |   |    |    |
| ☑Metal               | General Deterioration |   |   |   |    |    |

#### Comments:

Doors appear to be functioning properly and seal properly when closed.

Door(s) Canes: