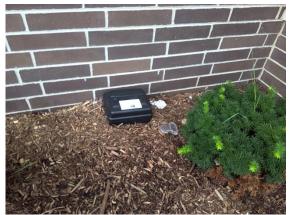

#### Sample: 3 Separate Bldgs Comm.

|                          | G | F | Р | NI | NA |
|--------------------------|---|---|---|----|----|
| LANDSCAPING/RODENT TRAPS |   | Ŋ |   |    |    |

Comments:

Rated fair due to several rodent traps present, monitor.

Recommend further evaluation/repair by qualified contractor(s).

Landscaping/Rodent Traps: Left side Panera

Landscaping/Rodent Traps: Rear Chipotle

|                           |                            |           | G | F | Р | NI | NA |
|---------------------------|----------------------------|-----------|---|---|---|----|----|
| <b>ROOFING CANES</b>      |                            |           | Ø |   |   |    |    |
| Age: Undetermined Year(s) | Design Life: 20-25 Year(s) | Layers: 0 |   |   |   |    |    |
| ⊠ Walked On               | ⊠Membrane                  | ⊠Metal    |   |   |   |    |    |