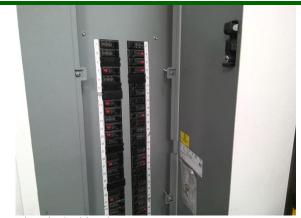

### **ELECTRICAL CHIPOTLE**

| SERVICE SIZE (Main Panel) |                                            |            |   |   |    |    |
|---------------------------|--------------------------------------------|------------|---|---|----|----|
| ☑ Brand: GE               | ☑ Main Disconnect Location: Main Floor ☑ 2 | ⊠208Y/120V |   |   |    |    |
|                           |                                            | G          | F | Р | NI | NA |
| SERVICE Dunderground      |                                            | Ø          |   |   |    |    |
| ENTRANCE CABLE            |                                            | Ø          |   |   |    |    |
| PANEL                     |                                            | Ø          |   |   |    |    |
| SUB-PANEL                 |                                            | Ø          |   |   |    |    |
| BONDING/GROUNDING         |                                            | Ø          |   |   |    |    |

Comments: Electrical acceptable at time of inspection.

Door(s) Canes:

### Sample: 3 Separate Bldgs Comm.

Electrical Chipotle:

Electrical Chipotle:

Electrical Chipotle: