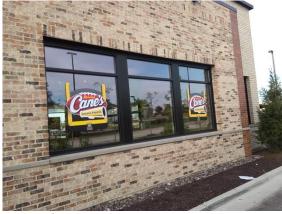

#### **EXTERIOR SURFACE CANES**

| ⊠Brick ☑                      | General Deterioration |   |   |   |    |    |
|-------------------------------|-----------------------|---|---|---|----|----|
|                               |                       | G | F | Р | NI | NA |
| EXTERIOR WALL FINISH          |                       | Ø |   |   |    |    |
| EXTERIOR FAUCETS              |                       | Ø |   |   |    |    |
| EXTERIOR ELECTRICAL OUTLETS   |                       | Ø |   |   |    |    |
| EXTERIOR LIGHTING AND SIGNAGE |                       | Ø |   |   |    |    |

#### Comments:

All visible exterior siding acceptable at time of inspection.

Exterior Surface Canes:

Exterior Surface Canes:

Email: 450.012272 Expires: 11/30/2024

Inspection Date: 11/14/2022

Inspector: Eddie Restani Inspector Phone: 312-771-1293

#### **FENESTRATION CANES**

☑ Metal

General Deterioration

Parapet Wall Panera, Smashburger:

Comments:

Windows appeared acceptable at time of inspection

Fenestration Canes:

Fenestration Canes: