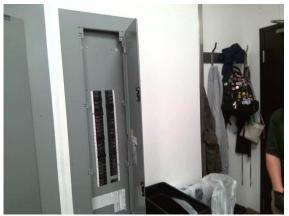

### **ELECTRICAL CHIPOTLE**

| SERVICE SIZE (Main Panel) |                                            |            |   |   |    |    |
|---------------------------|--------------------------------------------|------------|---|---|----|----|
| ☑ Brand: GE               | ☑ Main Disconnect Location: Main Floor ☑ 2 | ⊠208Y/120V |   |   |    |    |
|                           |                                            | G          | F | Р | NI | NA |
| SERVICE Dunderground      |                                            | Ø          |   |   |    |    |
| ENTRANCE CABLE            |                                            | Ø          |   |   |    |    |
| PANEL                     |                                            | Ø          |   |   |    |    |
| SUB-PANEL                 |                                            | Ø          |   |   |    |    |
| BONDING/GROUNDING         |                                            | Ø          |   |   |    |    |

Comments: Electrical acceptable at time of inspection.

Door(s) Canes:

### Sample: 3 Separate Bldgs Comm.

Electrical Chipotle:

Electrical Chipotle:

Electrical Chipotle: