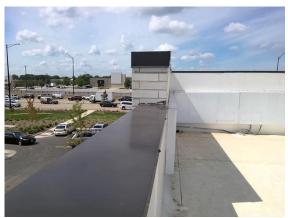

Recommend further evaluation/repair by qualified contractor(s).

Landscaping/Rodent Traps: Left side Panera

Landscaping/Rodent Traps: Rear Chipotle

|                           |                            |           | G | F | Р | NI | NA |
|---------------------------|----------------------------|-----------|---|---|---|----|----|
| <b>ROOFING CANES</b>      |                            |           | Ø |   |   |    |    |
| Age: Undetermined Year(s) | Design Life: 20-25 Year(s) | Layers: 0 |   |   |   |    |    |
| ⊠ Walked On               | ⊠Membrane                  | ⊠Metal    |   |   |   |    |    |

Comments:

There were no active leaks noted on day of inspection. Recommend monitoring for future deterioration and repair/replace as required.

Leaks not always detectable.

### Sample: 3 Separate Bldgs Comm.

Roofing Canes:

Roofing Canes: