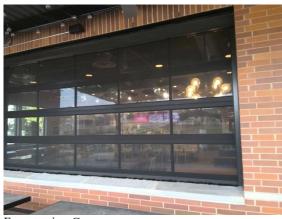

### Sample: 3 Separate Bldgs Comm.

|                      |                       | G | F | Р | NI | NA |
|----------------------|-----------------------|---|---|---|----|----|
| <b>DOOR(S) CANES</b> |                       | Ø |   |   |    |    |
| ☑Metal               | General Deterioration |   |   |   |    |    |

#### Comments:

Doors appear to be functioning properly and seal properly when closed.

Door(s) Canes: