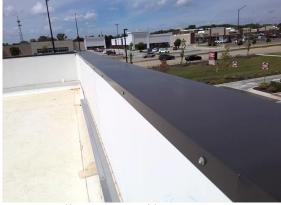

### PARAPET WALL PANERA, SMASHBURGER

| ⊠Brick           | ⊠Metal | ⊠Vinyl | ⊠General | General Deterioration |   |    |    |
|------------------|--------|--------|----------|-----------------------|---|----|----|
|                  |        |        | G        | F                     | Р | NI | NA |
| EXTERIOR FINISH  |        |        |          |                       |   |    |    |
| CAP FLASHING     |        |        | Ø        |                       |   |    |    |
| COVING/ FLASHING |        |        | V        |                       |   |    |    |
| SCUPPERS         |        |        | V        |                       |   |    |    |

Comments:

Parapet wall system acceptable at time of inspection.

Parapet Wall Panera, Smashburger:

Parapet Wall Panera, Smashburger:

Inspection Date: 11/14/2022

Inspector: Eddie Restani Inspector Phone: 312-771-1293

## Sample: 3 Separate Bldgs Comm.

Parapet Wall Panera, Smashburger: