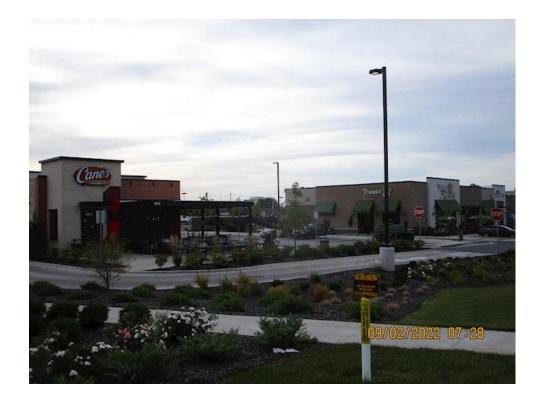

#### Sample: 3 Separate Bldgs Comm.

|                                        | G | F | Р | NI | NA |
|----------------------------------------|---|---|---|----|----|
| GRADING / DRAINAGE PANERA, SMASHBURGER | Ø |   |   |    |    |

☑Near Level

☑ Positive Slope

#### Comments:

Appeared to be a positive or near level slope around the home.

Grading / Drainage Panera, Smashburger:

Grading / Drainage Panera, Smashburger:

|             |                         |         |         | F                   | Р | NI | NA |
|-------------|-------------------------|---------|---------|---------------------|---|----|----|
| PARKING LOT | G LOT / DRIVEWAYS CANES |         |         |                     |   |    |    |
| ⊠Asphalt    | ⊠Concrete               | ⊠Cracks | ⊠Genera | neral Deterioration |   |    |    |