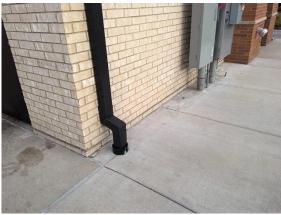

### **ROOF DRAINAGE SYSTEM CANES**

Aluminum

Comments: All visible gutters were in acceptable condition.

Flashing / Valleys Chipotle:

| G | F | Р | NI | NA |
|---|---|---|----|----|
| V |   |   |    |    |

Roof Drainage System Canes:

Roof Drainage System Canes:

Inspection Date: 11/14/2022

Inspector: Eddie Restani Inspector Phone: 312-771-1293

### Sample: 3 Separate Bldgs Comm.

Roof Drainage System Canes: